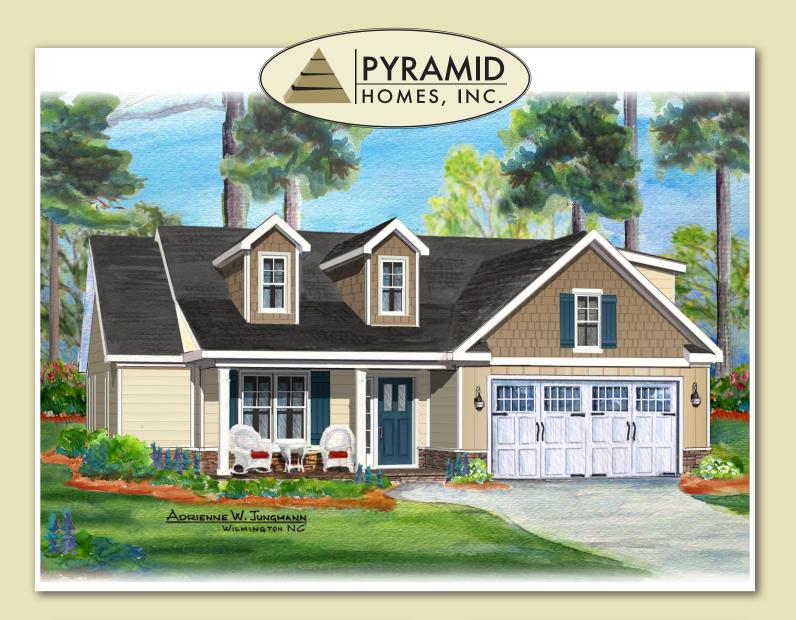

## THE BRENTWOOD

3 Bedrooms, 3 Baths 2 Car Garage, 2062 Heated Sq. Ft. 45'W x 62'6"D

www.buildpyramid.com

## **FEATURES:**

- Covered Front & Rear Porches
- Private Owner's Suite with Trey Ceiling and Walk In Closet
- Spacious Kitchen with Granite Countertops, Pantry and Breakfast Bar
- Utility/Laundry Room
- Owner Bath with Soaking Garden Tub & Separate Shower
- Open Floorplan with Large Family Room
- Finished Bonus Room with Bath and Storage Closet
- Work Area In Garage