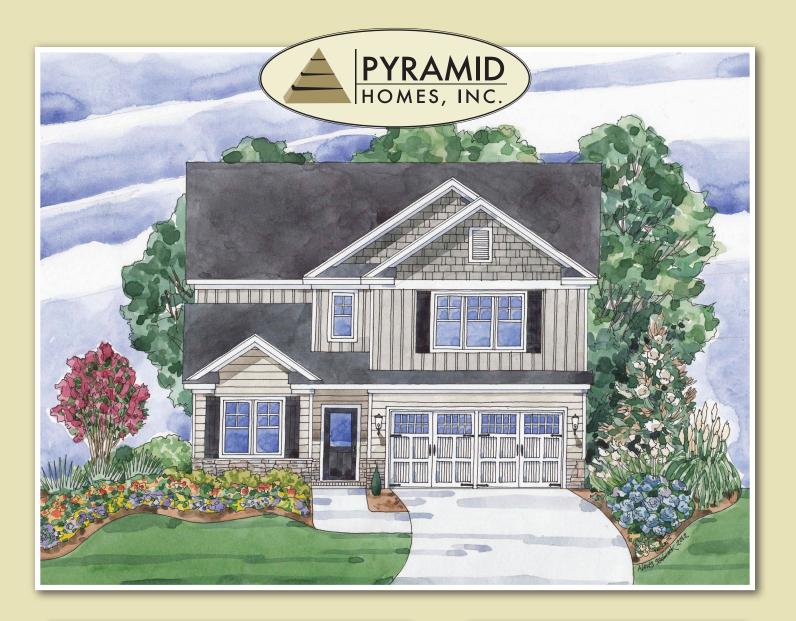

## THE CORAL

3 BEDROOMS, 2 ½ BATHS 2 CAR GARAGE 3060 HEATED SQ. FT. 36'W x 63'D

www.buildpyramid.com

### **FEATURES:**

- Covered Porch off Family / Dining Rooms
- Owner's Suite Upstairs with Walk in Closet & Vaulted Ceiling
- Brushed Nickel Hardware and Lighting Fixtures
- Hardwood Floors in Foyer
- Utility / Laundry Room
- Open Kitchen with Bar & Eat in Nook
- Additional Study/Office Downstairs
- Finished Bonus Room Upstairs
- Workshop Area in Garage