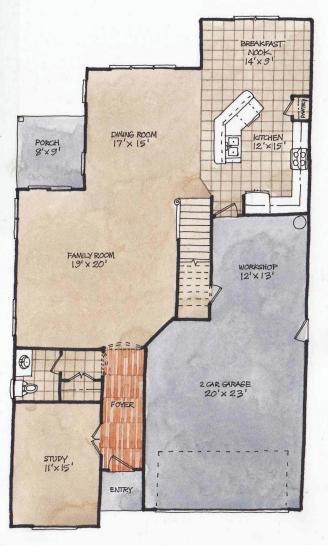

## THE CORAL

3 BEDROOMS, 2 ½ BATHS 2 CAR GARAGE 3060 HEATED SQ. FT. 36'W x 63'D

www.buildpyramid.com



### **FEATURES:**

- Covered Porch off Family / Dining Rooms
- Owner's Suite Upstairs with Walk in Closet & Vaulted Ceiling
- Brushed Nickel Hardware and Lighting Fixtures
- Hardwood Floors in Foyer
- Utility / Laundry Room
- Open Kitchen with Bar & Eat in Nook
- Additional Study/Office Downstairs
- Finished Bonus Room Upstairs
- Workshop Area in Garage

# BEDROOM\*2 ||'x|| BEDROOM\*2 ||'x|| OWNIER'S DATH OWNIER'S DATH OWNIER'S LIFE 20'x |6'

### **DIMENSIONS ARE APPROXIMATE**

1ST FLOOR

# PYRAMID HOMES, INC.

www.buildpyramid.com

# THE CORAL

2ND FLOOR